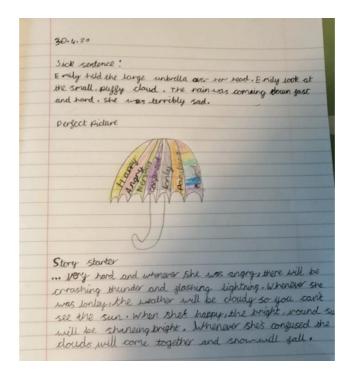

Aaron West, in 5RB, has been working extremely hard on a range of different Mathematical equations. Here is one example of his amazing work!

Anthony Cunningham, in 5RB, produced this lovely piece of writing, after looking at the picture, 'Controlling the Weather'.