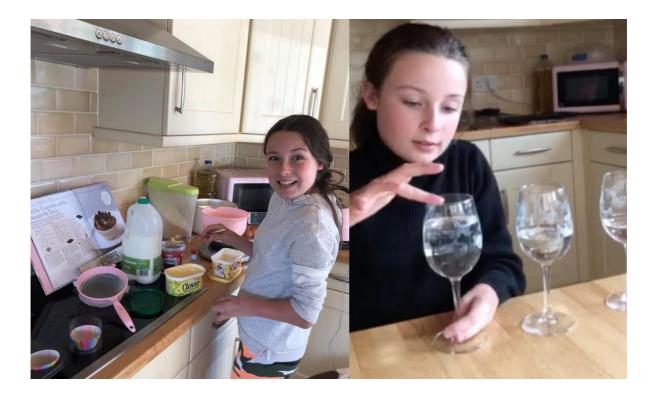

Madison Smith, in 5RB, has turned her hand to a bit of baking, and, as a result, produced some delicious looking cupcakes! Madison also experimented in her Creative Time with water in glasses, to make different sounds!