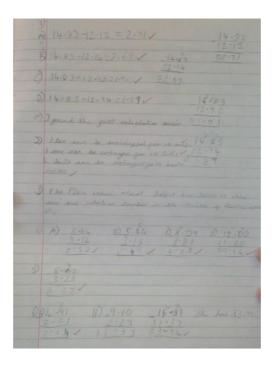

Aaron West, in 5RB, has been working extremely hard on a range of different Mathematical equations. Here is one example of his amazing work!

Anthony Cunningham, in 5RB, produced this lovely piece of writing, after looking at the picture, 'Controlling the Weather'.

Millie Wheeler, in 5RB, has been working incredibly hard on her Mathematical knowledge and it is really paying off! Just look at the amount of work she is producing!

| 4.83            | 931 56 m >                    | 104 km                            |
|-----------------|-------------------------------|-----------------------------------|
| 1-2,12          | -1292                         | -2,27 =12.64 C/1,1511 = puring    |
| 0271            | 0191                          | 2164 = 1 2 6 h = 27 18 11 = 29 mg |
| 19 4 503        |                               | b)\$15.5 1                        |
|                 | 14111683                      | - 910 -11940                      |
|                 |                               | - 38:27                           |
|                 | 0.1,29                        | 227                               |
| exthrupt /      |                               | 3.9.4                             |
| 0               | 2) I the com in accounted for |                                   |
| Serve with dock | 10 0000                       | 7)5 + 7 4 (10 = 2 5 7 Like -      |
|                 |                               | 3.1 2 miles                       |
| 5.4 4           | I the contact accompany       | 213 7                             |
| 3.1 2           | 1 o sorator                   |                                   |
| 2,5 2 V         |                               |                                   |
| 58/14           | I tensh con be conserved gen  | 3) 6,78 2,75                      |
|                 | 1 0 hardredste.               | -0.2 4 -0.54                      |
| 249             |                               | - 9/2 14 0 4 7                    |
|                 |                               | 0.0 7 1 7 9 # In. 1 9 cm          |
| 800 9           | 5)482                         | 6147 111                          |
|                 | 325                           |                                   |
| 4.3 8 XL        |                               | 10 06×53                          |
|                 |                               | 9118824 184154-02662              |
| 1222            | William water 2 7 p age V     | 11876 - 15972 04996               |
| 3.3/5           | 9                             | 067158 026.62                     |
| 30.64           |                               |                                   |
|                 |                               | Ontrest 45, q 5                   |
|                 |                               |                                   |