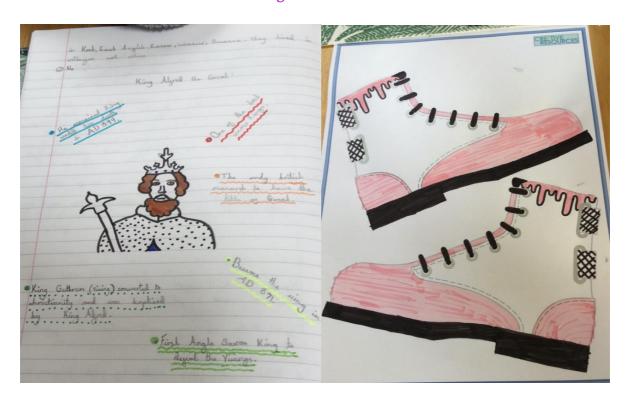

Emilia Day, in 5RB, has worked incredibly hard to produce some beautiful pieces of work: just look at the detail and effort she has put into this piece on King Alfred the Great and those fabulous boots she designed for PSHE!